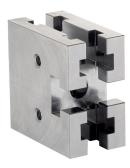

# **Product Description**

V70eco mounting blocks are a further development of the established V70 product line, optimized in quality and price.

They are fully compatible with the existing V70 T-slot System.

· Tool steel, high-strength