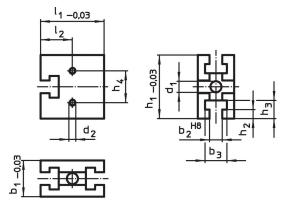

## **Drawing**

#### **Order information**

| System | Dimensions     |                |                |                |                |                |                |                |                |       |                | I    | Art. No. |
|--------|----------------|----------------|----------------|----------------|----------------|----------------|----------------|----------------|----------------|-------|----------------|------|----------|
|        | b <sub>1</sub> | l <sub>1</sub> | b <sub>2</sub> | b <sub>3</sub> | l <sub>2</sub> | h <sub>1</sub> | h <sub>2</sub> | h <sub>3</sub> | h <sub>4</sub> | d₁    | d <sub>2</sub> | _    |          |
|        | [mm]           |                |                |                |                |                |                |                |                |       |                | [g]  |          |
| V70    | 40             | 70             | 14             | 24             | 35             | 70             | 10             | 20             | 35             | 12.25 | M8             | 1013 | 1211.100 |